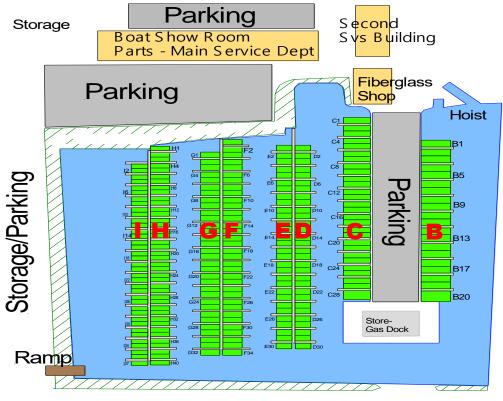

## Brenner 75 at Harrison's

3840 N Summit St, Toledo, Ohio 43611 Ph 419-729-1676 Lat 41° 41'10" Long 83° 28'60" www.brenner75.cpm

| 2025 Dock                                                               | Rates (Ticona | a Agroomonta Dogi | rinad) Effective 2 1 2025 |
|-------------------------------------------------------------------------|---------------|-------------------|---------------------------|
| <b>2025 Dock Rates</b> (License Agreements Required) Effective 2-1-2025 |               |                   |                           |
| New Customers – 25% Rebate!!!!!!!                                       |               |                   |                           |
| ASK ABOUT OUR EASY PAYMENT PLAN                                         |               |                   |                           |
| All Dock Customers Get 5% Discount on our Gasoline                      |               |                   |                           |
| and 5% Discount on Selected Service Labor from 4-15 until 10-15         |               |                   |                           |
| Drive Up Docks w/water and Electric <u>at no additional cost</u>        |               |                   |                           |
| 50 ft Dock – 18ft wide                                                  | Locations     | B5-20             | \$2540                    |
| 40 ft Dock – 18ft wide                                                  | Locations     | B3-4              | \$2470                    |
| 40  ft Dock - 15 ft wide                                                | Locations     | C13-28            | \$2280                    |
| 35 ft Dock – 18ft wide                                                  | Location      | B1-2              | \$2375                    |
| 35 ft Dock – 15ft wide                                                  | Location      | C1-12             | \$2000                    |
| Pier-Walk Out Docks w/water and Electric <u>at no additional cost</u>   |               |                   |                           |
| 35 ft Dock – 15ft Wide                                                  | All D&E Docks |                   | \$1622                    |
| 30 ft Dock – 13ft Wide                                                  | All F&G Docks |                   | \$1470                    |
| Pier- Walk Out Docks – No Power or Water                                |               |                   |                           |
| 24 ft Dock – 10ft wide                                                  | All "H" Docks |                   | \$995                     |
| 20 ft Dock – 10ft wide-                                                 | All "I" Docks |                   | \$958                     |

\*SPECIAL RATE FOR PONTOONS 24 FT AND UNDER – D&E RUN FOR \$1160– THESE DOCKS ARE WIDER THAN IN H OR I \*TRANSIENT DOCKAGE - \$1.50 PER FT PER NIGHT, PAY FOR 5 NIGHTS – STAY 7, MONTHLY IS 1/3 OF SEASONAL

Customers without a valid License Agreements will be billed at twice the above rates

Maumee River